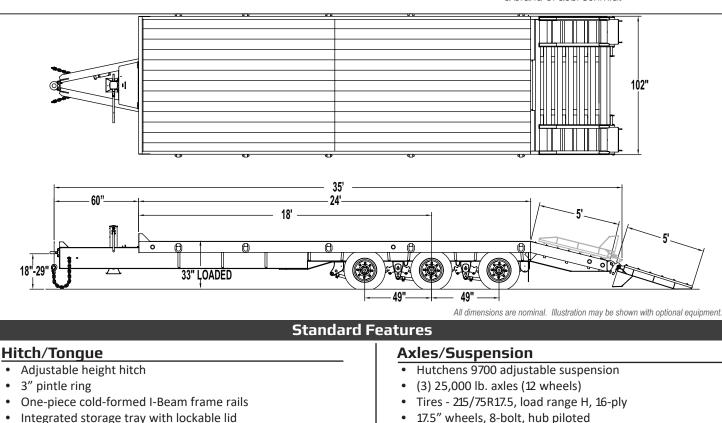

# Frame/Deck

•

٠

٠ •

- 24 ft. deck length
- 102" load width
- 33" deck height (fully loaded) ٠
- 16" I-beam main frame
- 3" Jr. I-beam crossmembers
- 2" nominal white oak wood deck
- D-ring tie-downs (5 per side)

### Ramps/Tail

- 5 ft. steel angle-iron beavertail (14° load angle)
- Beavertail to deck transition wood protectors
- 5 ft. x 21" ladder style angle iron cleated ramps
- Two-way spring-assist ramps

- Air brakes (sensor on 1 axle, 2S/1M) Full ABS
- Brake size (12.25x7.5)
- Auto slack adjusters
- Oil bath hubs

Weights and capacities vary depending upon options. Published weights are reference only.

| GAWR (lbs) | GVWR (lbs) | Weight (lbs) | Capacity (lbs) | Deck Width (in) | Deck Length (ft) |  |
|------------|------------|--------------|----------------|-----------------|------------------|--|
| 54,480     | 60,700     | 10,700       | 50,000         | 102″            | 24′              |  |