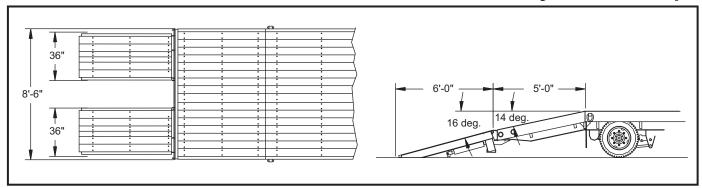

**Hydraulic Ramps** 

Solid-bar ramp holdups.

**Quick Specs:** 

- 5-ft. 12 ° beavertail
- 6-ft. 16 ° hydraulic ramps
- · Electric over hydraulic operated

Easy to operate controls.

## STANDARD EQUIPMENT

- 5-ft. 12° beavertail
- 6-ft. 16° hydraulic ramps
- Electric over hydraulic operated pump
- · Choice of steel cleat or wood