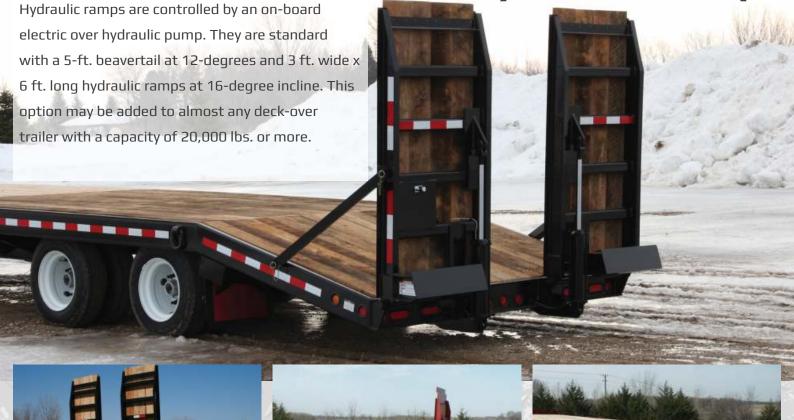

**Hydraulic Ramps** 

Solid-bar ramp holdups.

**Quick Specs:** 

- 5-ft. 12 ° beavertail
- 6-ft. 16 ° hydraulic ramps
- · Electric over hydraulic operated

Easy to operate controls.

## STANDARD EQUIPMENT

- 5-ft. 12° beavertail
- 6-ft. 16° hydraulic ramps
- Electric over hydraulic operated pump
- · Choice of steel cleat or wood